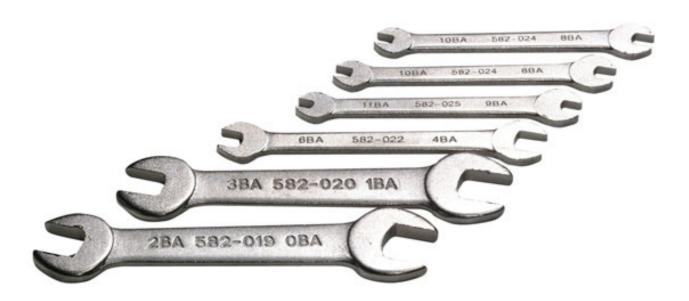

## **BA Spanner Set 6pc**

Set of six double ended, open jaw spanners in a complete range of BA sizes, from 0BA to 11BA, in chrome vanadium with a satin chrome finish. Sizes are clearly etched on the side for easy identification and the spanners are supplied in a tool roll to keep them safe and organised. An invaluable set for working on older vehicles, electrical equipment and machinery with BA fixings.

## **Additional Information**

- Sizes: 0 x 2BA, 1 x 3BA, 4 x 6BA, 5 x 7BA, 8 x 10BA and 9 x 11BA.
- · Manufactured from chrome vanadium with satin finish.
- · Ideal for classic vehicles, electrical equipment and machinery with BA fixings.
- · Supplied in tool roll.
- BA spanner and socket set also available. Please see Part No. 7132.